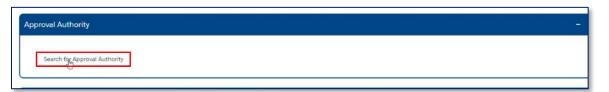

#### 20. Scroll down to the Approval Authority section and select Search Approval Authority.

| Approval Authority            |  |
|-------------------------------|--|
| Search fgr.Approval Authority |  |