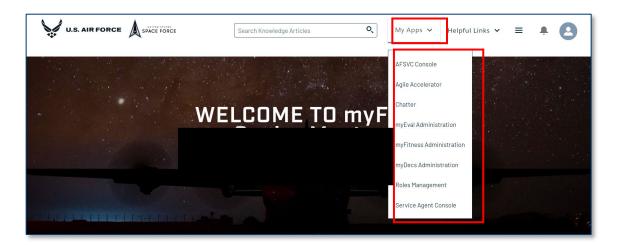

6. Following a successful login to the **Airman Community Landing Page**, a welcome greeting is displayed.

7. Select **My Apps** to view all applications you have access to or scroll down to the **AVAILABLE NOW** section.