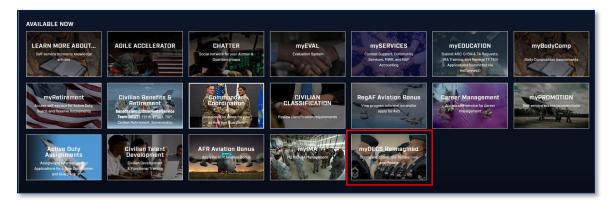

# Tab 3: Nominator – Any Department of Air Force Member

1. On the **myFSS Landing Page**, scroll down to the **AVAILABLE NOW** area and select the **myDecs Reimagined Tile**.

2. Your myDecs Reimagined Dashboard is displayed.