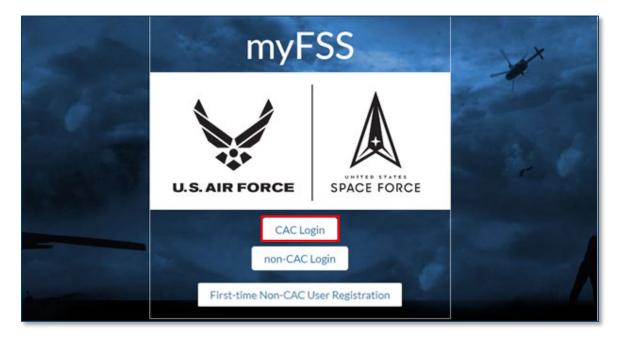

# Tab 1: myFSS Platform

1. Navigate to <u>https://myfss.us.af.mil</u> using *Microsoft Edge* or *Google Chrome* and select **CAC Login**.

2. From the Common Access Card (CAC) Login screen, select Sign in with PIV / CAC card.