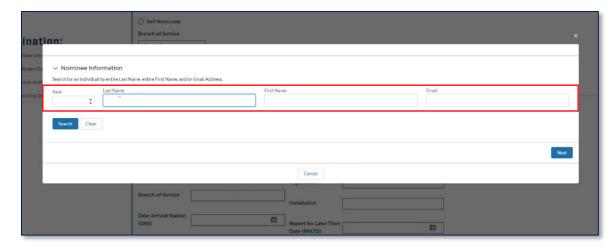

Last Modified: 25 JAN 2024 Page: 9 of 71 6. For U.S. Air Force and U.S. Space Force Nominees, choose Search for Nominee.

Search for a Member by DoD ID#, entire Last Name, entire First Name, and/or Email Address:

 Search for Nominee

7. A Nomination Information window appears; search for member using their Rank, Last Name, First Name, and/or Email.

8. Select the **Search** button.

| inati                                                | ion:                  | Self Nominate Branch of Service X                                       |
|------------------------------------------------------|-----------------------|-------------------------------------------------------------------------|
| inee Info-<br>ncate Cit:<br>royal Auth<br>porting Do | ✓ Nominee Information | ame, entire First Name, and/or Email Address.                           |
|                                                      |                       | Next                                                                    |
|                                                      |                       | Branch of Service Installation Date Arrived Station (DAS) Dete (RN(TD)) |