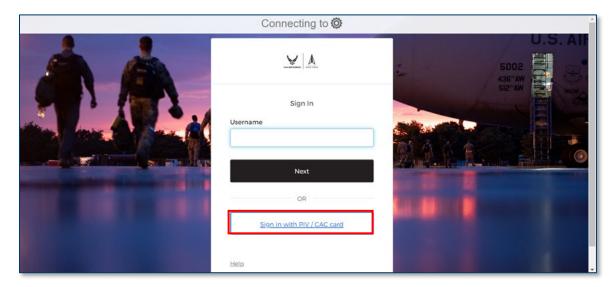

# Tab 1: myFSS Platform

1. Navigate to <u>https://myfss.us.af.mil</u> using *Microsoft Edge* or *Google Chrome* and select **CAC Login**.

2. From the Common Access Card (CAC) Login screen, select Sign in with PIV / CAC card.