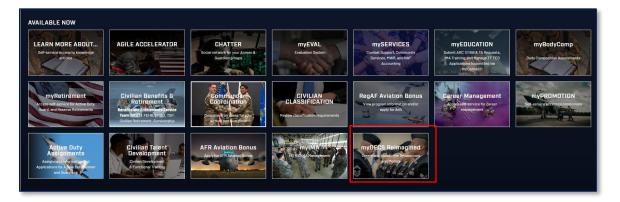

# Tab 3: Nominator – Any Department of Air Force Member

1. On the **myFSS Landing Page**, scroll down to the **AVAILABLE NOW** area and select the **myDecs Reimagined Tile**.

2. Your myDecs Reimagined Dashboard is displayed.